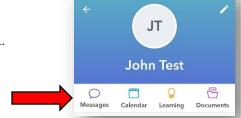

#### Step 2:

Click on your child(ren) profile

#### Step 3:

On the top of their profile will be a message button. Select that button to send your message.