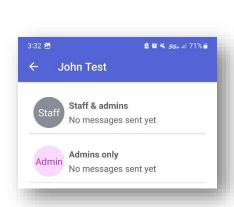

## Step 4:

Within the messages you can choose to send one to the teacher (general) or you can send one to our Admin team.

Please reach out to the Directors with any additional questions you may have.

Hingham: <u>EGEdirector@suescuela.com</u> Norwell: egenorwelldirector@suescuela.com