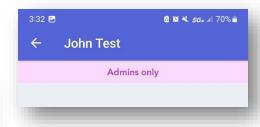

## Step 4:

Within the messages you can choose to send one to the teacher (general) or you can send one to our Admin team.

Please reach out to the Directors with any additional questions you may have.

Hingham: <u>EGEdirector@suescuela.com</u> Norwell: egenorwelldirector@suescuela.com