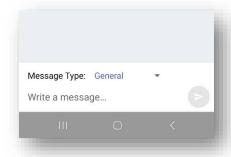

## Step 4:

Within the messages you can choose to send one to the teacher (general) or you can send one to our Admin team.

Please reach out to the Directors with any additional questions you may have.

Hingham: <u>EGEdirector@suescuela.com</u> Norwell: egenorwelldirector@suescuela.com